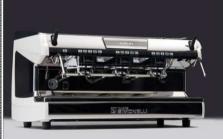

# The Best Ever Aurelia

The coffee extraction becomes Excellence

and the second second

Nuova Simonelli was confirmed once again as the official coffee machine of the WBC. A prestigious goal, an indication of Customer centricity and superior quality. In addition to having all the advantages of its predecessor (SIS, ergonomics, ...), Aurelia II has many interesting new features that point towards new and more ambitious horizons.