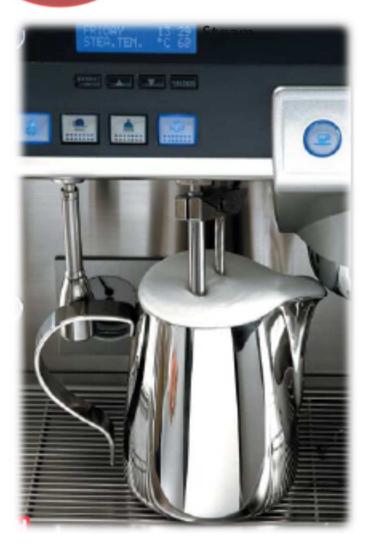

# Auto-Steam System

Reliable: it always works.

**Easy:** everybody can make a good cappuccino.

Safe: the wand remain cold

**Clean:** very simple to clean and the outside surface is much more clean beacuse the milk does not stock.

**Stable:** all cappuccinos have the same quality.