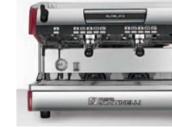

# The Best Ever Aurelia

The coffee extraction becomes Excellence

## MORE ERGONOMY

Milk Spot Light: Barista can visually control the foaming phase easily

Brewing Mirror: Barista can visually control at 1<sup>st</sup> sight the brewing process

Cool Touch Wand: the steam wands is safe and it is more hygienic, because milk does not create scaling