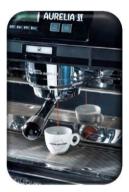

# Auto-Steam System

Reliable: it always works.

**Easy:** everybody can make a good cappuccino.

Safe: the wand remain cold

**Clean:** very simple to clean and the outside surface is much more clean beacuse the milk does not stock.

**Stable:** all cappuccinos have the same quality.