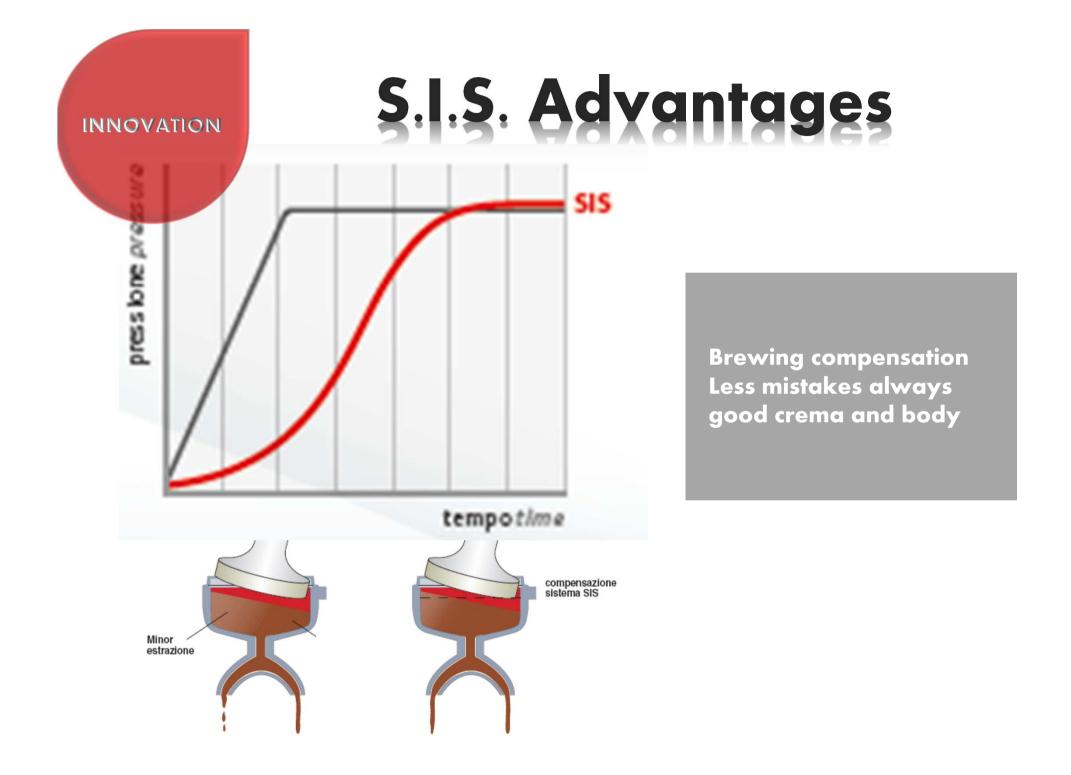

## **T**<sup>3</sup> What it is and how it works

# Main Benefits

**RELIABLE**: the T<sup>3</sup> active control management enable the system to be always balanced. It is equally ready and efficent under any working conditions delivering consistency.

**ACCURATE**: the T<sup>3</sup> thanks to the three dimensional temperature active control drives by P.I.D. injects precisely the right amount of energy enabling the system to meet perfectly the settings.

FLEXIBLE: the T<sup>3</sup> controls every single brewing unit electronically and indipendently. It is very elastic and accelerates instantly the response delivering always the expectations.

**ECO-FRIENDLY**: the T<sup>3</sup> enhance the the energy efficency reducing about 30% energy consuption. We're developing fully recyclable coffee machines.