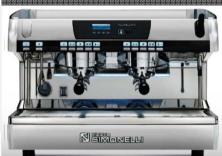

### Aurelia Digit Wh/Bl/Red

### Semiautomatic

Volumetric

Digit

Demanding Professionals High Skilled Baristas

Medium/High Volume Shops Demanding professionals High end Locations

High Volume Shops | High Volume Shops

High Quality Coffee Shops Medium Skilled Baristas