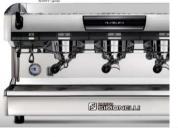

# Automatic Washing

The Automatic Washisng Cycle can be done on each group separately. Barista does not need to wait the closing time of the shop to clean the machine

## **T**<sup>3</sup> What it is and how it works