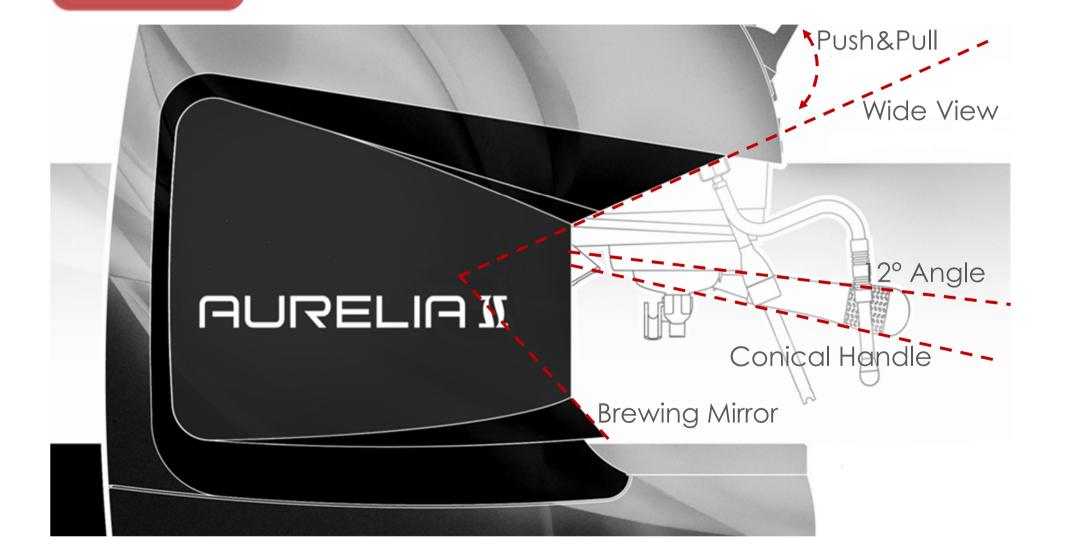

## MORE ERGONOMY

Milk Spot Light: Barista can visually control the foaming phase easily

Brewing Mirror: Barista can visually control at 1<sup>st</sup> sight the brewing process

Cool Touch Wand: the steam wands is safe and it is more hygienic, because milk does not create scaling