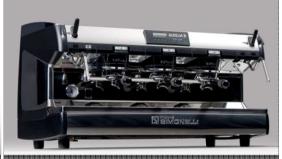

### Aurelia Comp. Wh/Bl/Red

### Aurelia Vol. Wh/Bl/Red

### Aurelia Sem. Wh/Bl/Red

### Semiautomatic

Volumetric

Digit

Demanding Professionals High Skilled Baristas

Medium/High Volume Shops Demanding professionals High end Locations

High Volume Shops | High Volume Shops

High Quality Coffee Shops Medium Skilled Baristas