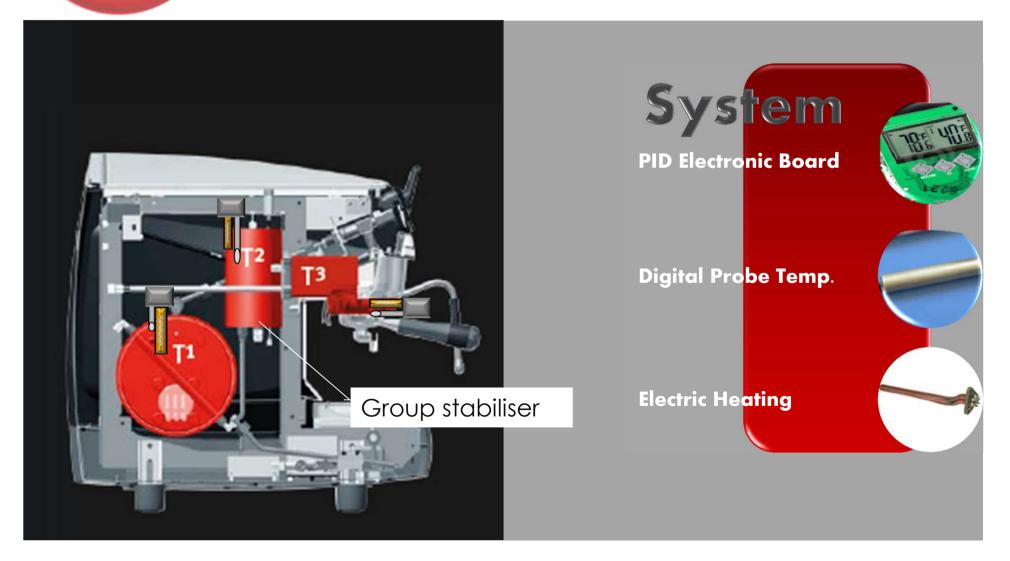

## **T**<sup>3</sup> What it is and how it works

# Main Benefits

**RELIABLE**: the T<sup>3</sup> active control management enable the system to be always balanced. It is equally ready and efficent under any working conditions delivering consistency.

**ACCURATE**: the T<sup>3</sup> thanks to the three dimensional temperature active control drives by P.I.D. injects precisely the right amount of energy enabling the system to meet perfectly the settings.

FLEXIBLE: the T<sup>3</sup> controls every single brewing unit electronically and indipendently. It is very elastic and accelerates instantly the response delivering always the expectations.

**ECO-FRIENDLY**: the T<sup>3</sup> enhance the the energy efficency reducing about 30% energy consuption. We're developing fully recyclable coffee machines.